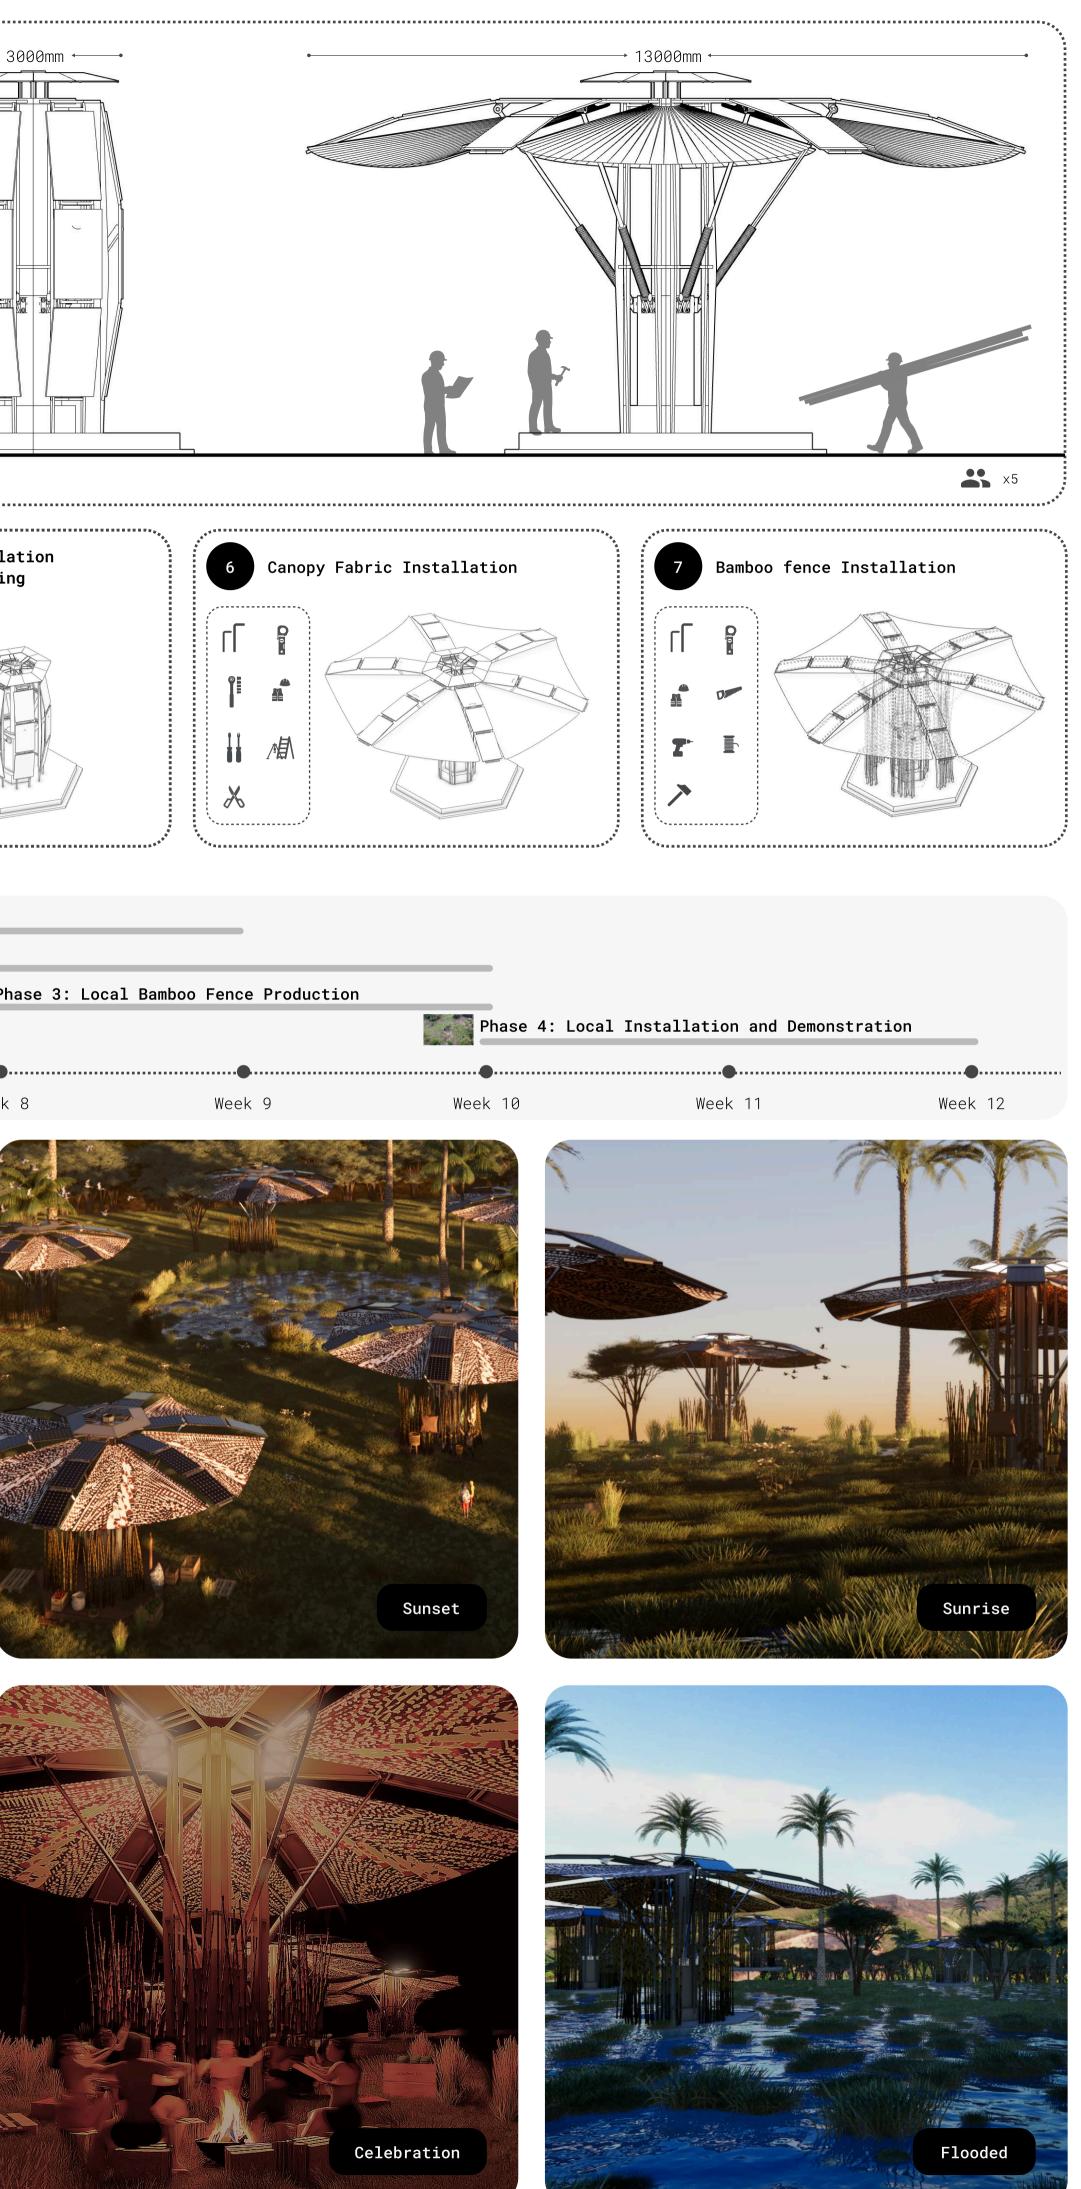

|  |
| 4.Hydrolic Rod System ········· 316 stainless steel ·····        |              |          |  |
| 5.Central Support Pole ········ 316 stainless steel ·····        | Six-Month (1 | 80 days) |  |
| 6.Fasteners & Hardware                                           |              |          |  |
| Local made parts                                                 |              |          |  |

| 7.Concrete Base Reinforced concrete with additives and seala | nt • |
|--------------------------------------------------------------|------|
| 8.Canopy Fabric Recycled PET from old sailcloth              | •    |
| 9.Bamboo Fence ······ Local bamboo                           | •    |
|                                                              |      |

🍒 Local artists 🟂 Local villagers