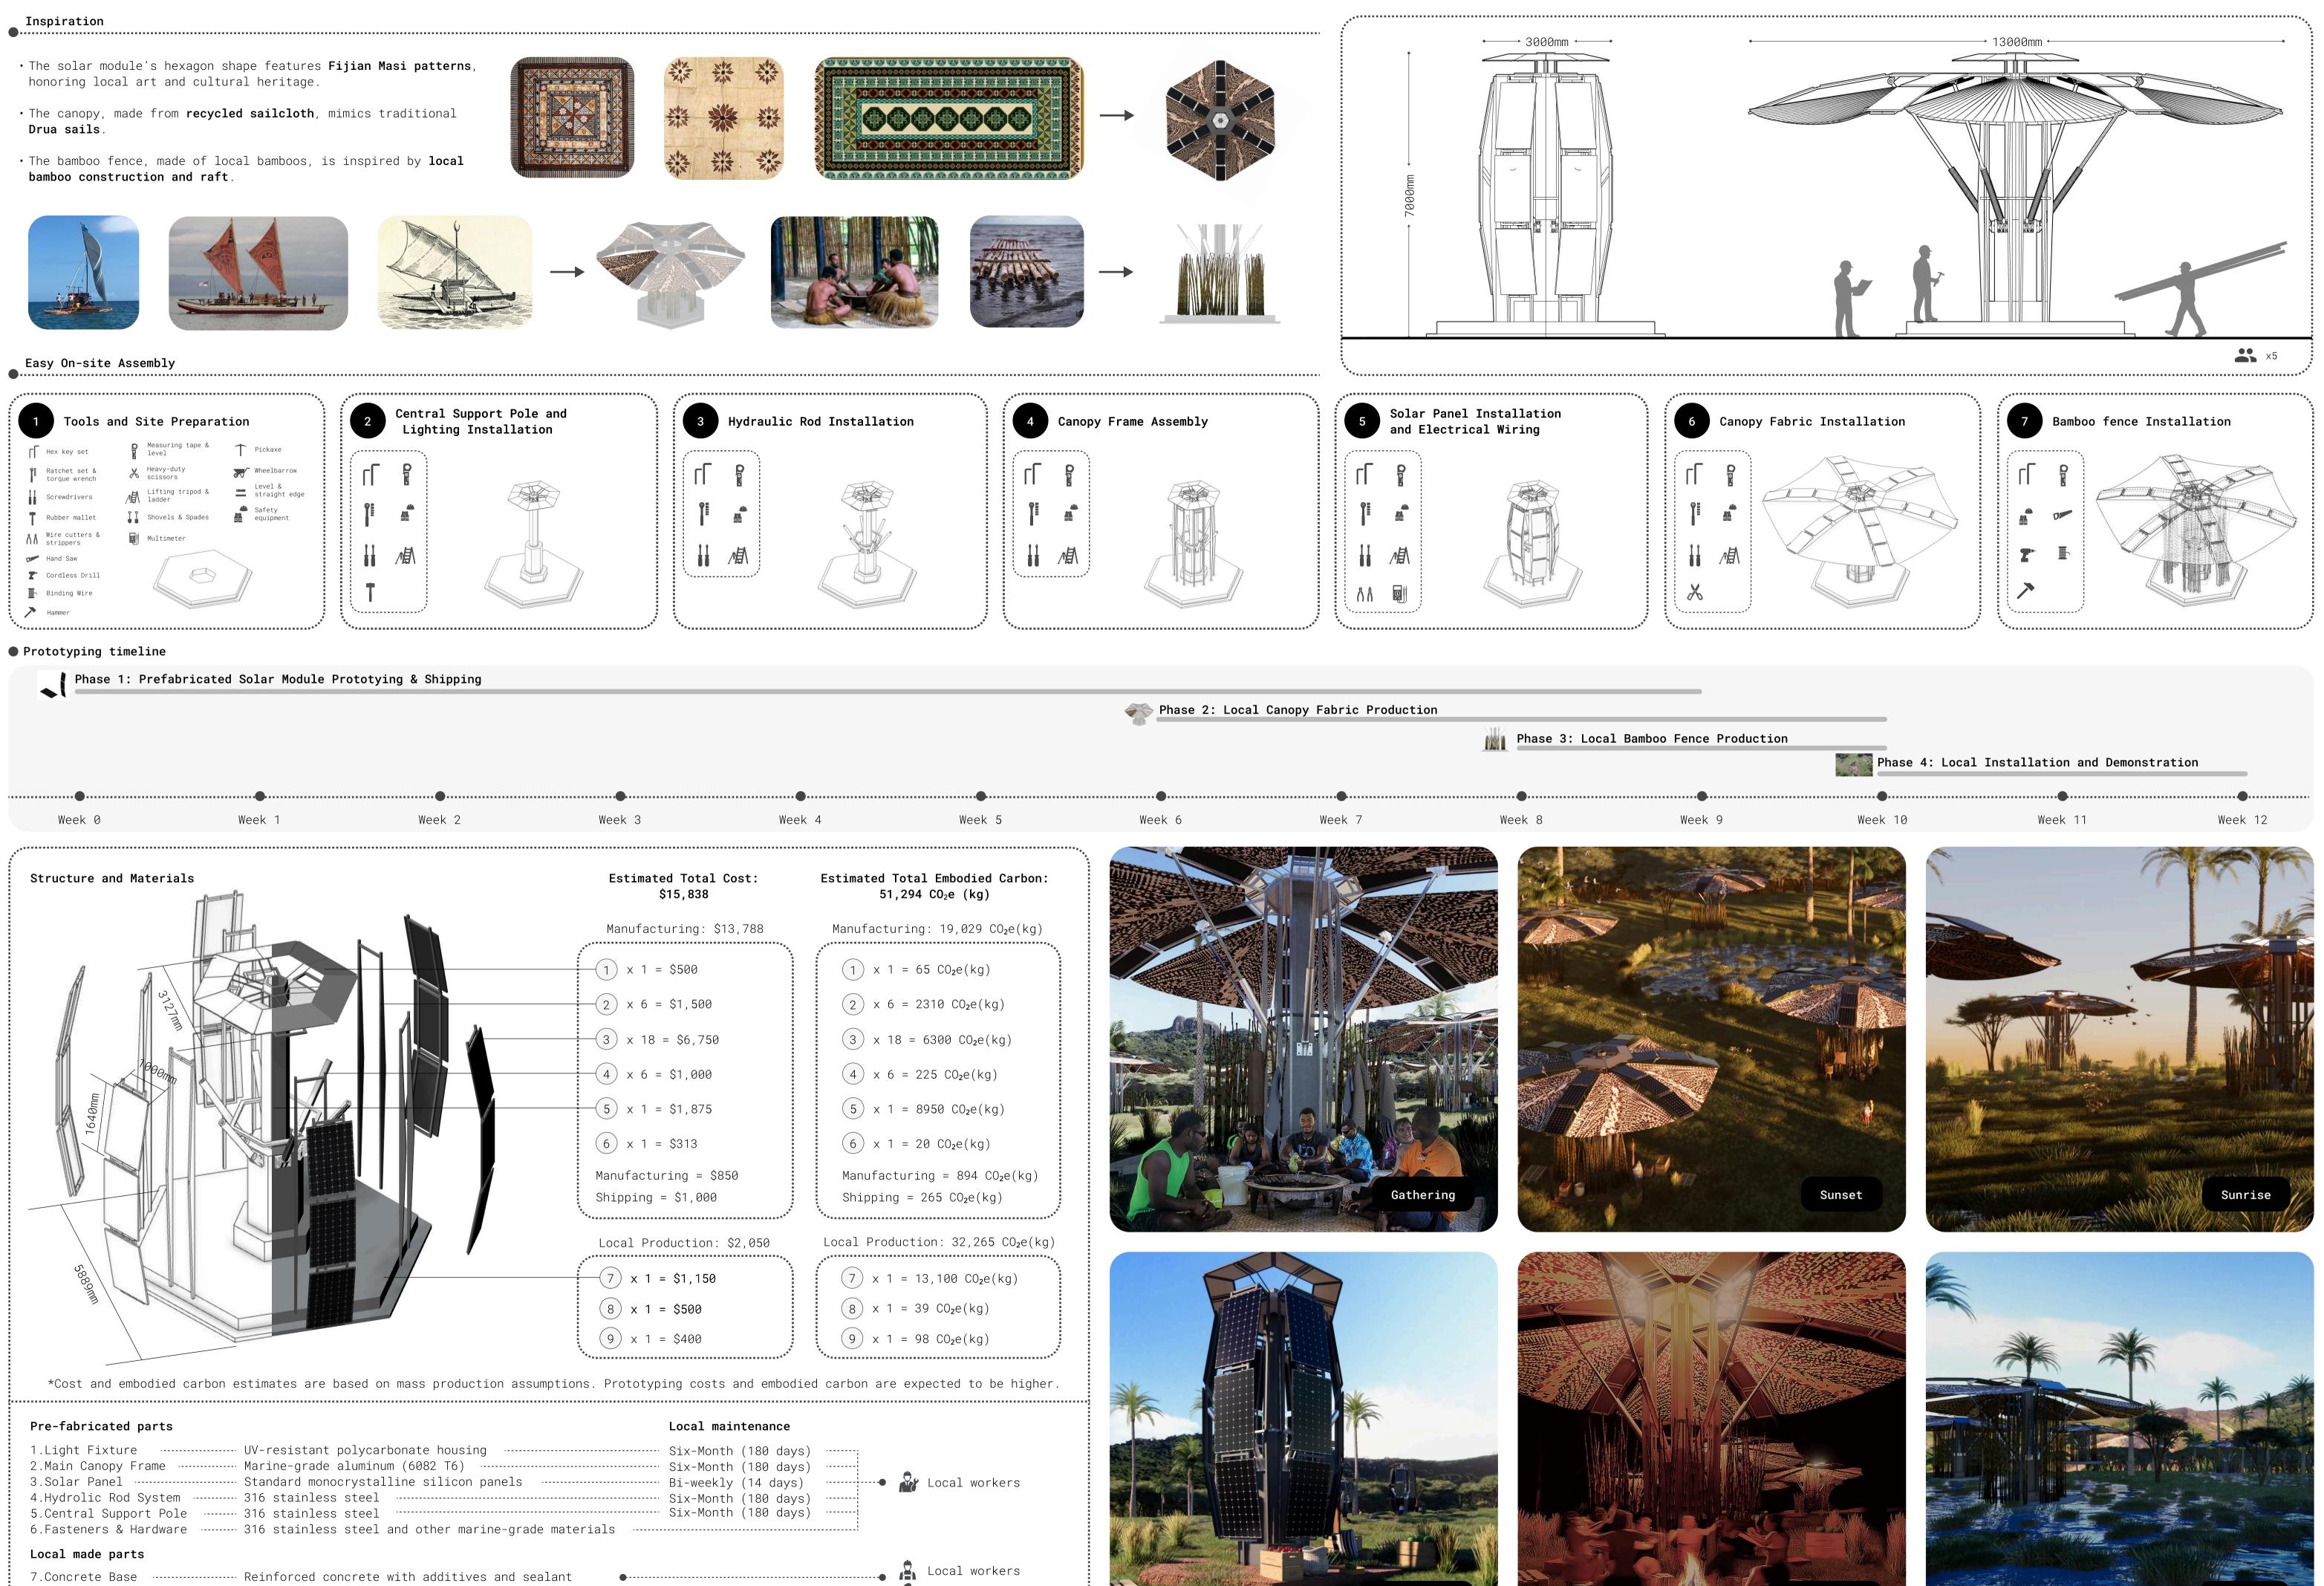

- Drua sails.
- bamboo construction and raft.

| •                                                                |              |          |  |
|------------------------------------------------------------------|--------------|----------|--|
| 1.Light Fixture                                                  | Six-Month (1 | 80 days) |  |
| 2.Main Canopy Frame ······ Marine-grade aluminum (6082 T6) ····· | Six-Month (1 | 80 days) |  |
| 3.Solar Panel Standard monocrystalline silicon panels            | Bi-weekly (1 | 4 days)  |  |
| 4.Hydrolic Rod System ········· 316 stainless steel ·····        |              |          |  |
| 5.Central Support Pole ········ 316 stainless steel ·····        | Six-Month (1 | 80 days) |  |
| 6.Fasteners & Hardware                                           |              |          |  |
| Local made parts                                                 |              |          |  |

| 7.Concrete Base Reinforced concrete with additives and seala | nt • |
|--------------------------------------------------------------|------|
| 8.Canopy Fabric Recycled PET from old sailcloth              | •    |
| 9.Bamboo Fence ······ Local bamboo                           | •    |
|                                                              |      |