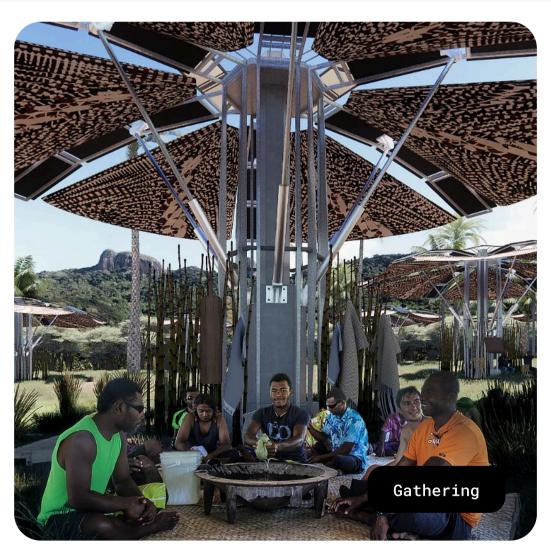

ays)  |  |
| 4.Hydrolic Rod System ········· 316 stainless steel ·····        |              |          |  |
| 5.Central Support Pole ········ 316 stainless steel ·····        | Six-Month (1 | 80 days) |  |
| 6.Fasteners & Hardware                                           |              |          |  |
| Local made parts                                                 |              |          |  |

| 7.Concrete Base Reinforced concrete with additives and seala | nt • |
|--------------------------------------------------------------|------|
| 8.Canopy Fabric Recycled PET from old sailcloth              | •    |
| 9.Bamboo Fence ······ Local bamboo                           | •    |
|                                                              |      |

🍒 Local artists 🟂 Local villagers