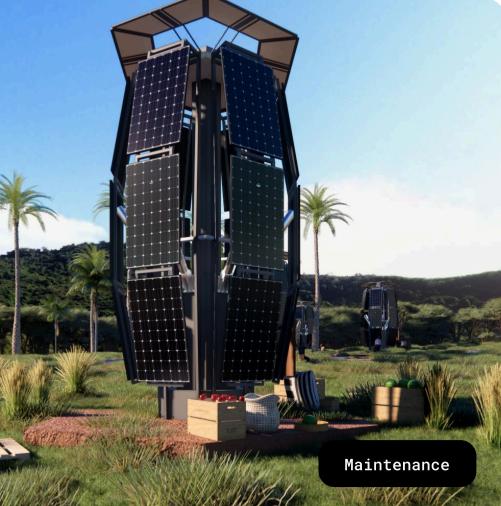

- Drua sails.
- bamboo construction and raft.

| •                                                                |              |          |  |
|------------------------------------------------------------------|--------------|----------|--|
| 1.Light Fixture                                                  | Six-Month (1 | 80 days) |  |
| 2.Main Canopy Frame ······ Marine-grade aluminum (6082 T6) ····· | Six-Month (1 | 80 days) |  |
| 3.Solar Panel Standard monocrystalline silicon panels            | Bi-weekly (1 | 4 days)  |  |
| 4.Hydrolic Rod System ········· 316 stainless steel ·····        |              |          |  |
| 5.Central Support Pole ········ 316 stainless steel ·····        | Six-Month (1 | 80 days) |  |
| 6.Fasteners & Hardware                                           |              |          |  |
| Local made parts                                                 |              |          |  |

| 7.Concrete Base Reinforced concrete with additives and seala | nt • |
|--------------------------------------------------------------|------|
| 8.Canopy Fabric Recycled PET from old sailcloth              | •    |
| 9.Bamboo Fence ······ Local bamboo                           | •    |
|                                                              |      |